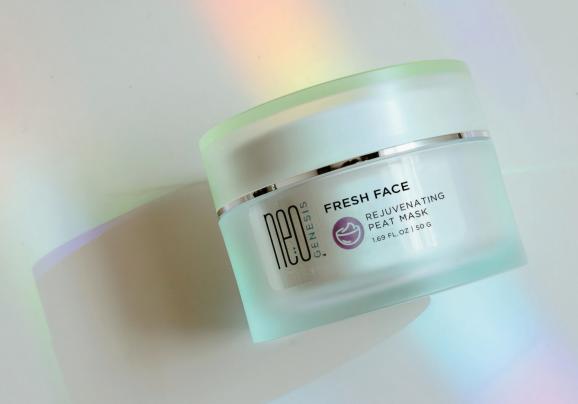

## **FRESH FACE**

#### **REJUVENATING PEAT MASK**

Experience the power of nature with potent antioxidants and nourishing vitamins that naturally exfoliate the skin.

#### **PRODUCT BENEFITS:**

- Promotes skin renewal for enhanced skin health
- Gently exfoliates without causing dryness or irritation
- Supports ageing, blemish-prone, and chronic skin conditions

SIZES: 15g, 50g
Size offerings may vary.