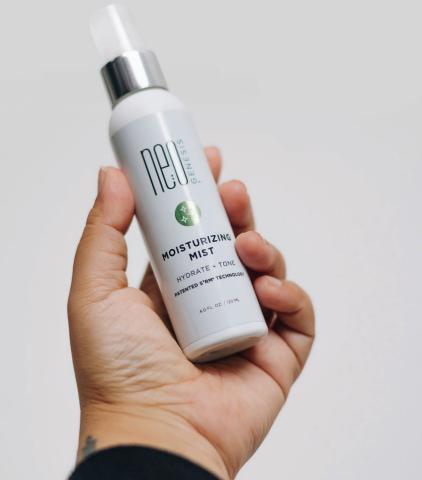

# REFRESH + BALANCE

A simple spritz is the final step in your healthy skin routine to lock in moisture and combat concerns from dryness to blemish-prone skin.

### **MOISTURIZING MIST**

#### **HYDRATE + TONE**

An uplifting spray that delivers instant hydration by combining S<sup>2</sup>RM\* technology and antioxidants to protect skin against free radical damage.

#### PRODUCT BENEFITS:

- Instantly cools and hydrates the skin after heat and sun exposure
- · Provides relief from dry, tight skin
- Enhances product delivery
- · Suitable for all skin types

8 \*

SIZES: 30mL, 120mL Size offerings may vary.