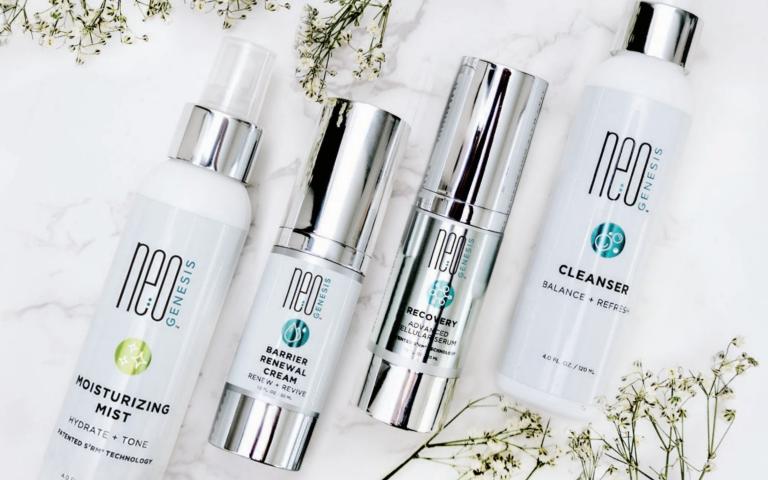

# MODERN SCIENCE FOR THE SKIN

NeoGenesis provides science-based products that are gentle and effective for all skin types. Using patented S<sup>2</sup>RM<sup>®</sup> technology, these products mimic the body's natural process of rejuvenating and maintaining the skin. This technology harnesses the power of adult stem cell released molecules to help revive even the most damaged skin, so it can return to a healthier, more youthful state.

### CLEANSER

#### **BALANCE + REFRESH**

A naturally formulated cleansing gel that gently removes excess oil, dirt, and daily buildup while maintaining the moisture barrier and natural pH balance of the skin.

### **MOISTURIZING MIST**

#### **HYDRATE + TONE**

An uplifting spray that delivers instant hydration by combining S<sup>2</sup>RM\* technology and antioxidants to protect skin against free radical damage.